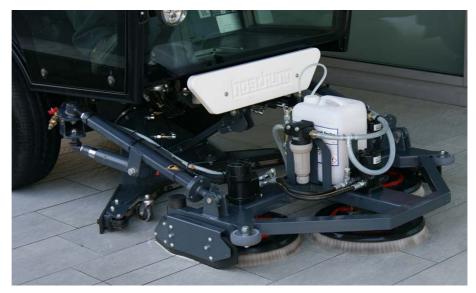

## **Option "SCRUBBER"**

hoschung

For locations with smooth floors like marble or granite, underground parking or sports facilities with tartan track

- The surface is scrubbed with 3 brooms, various brooms with different bristle strength for different surfaces are available.
- Adjustable ground pressure.
- Fresh and/or recycled water supply, possibility to add chemical products (cleaning product).

| Broom diameter:   | 420 mm                         |
|-------------------|--------------------------------|
| Maximal pressure: | 2500Pa = 0.25N/cm <sup>2</sup> |
| RPM:              | 0-150 rpm                      |
| Unit width:       | 1'200 mm                       |
| Working width:    | 1'150 mm (vehicle wi           |